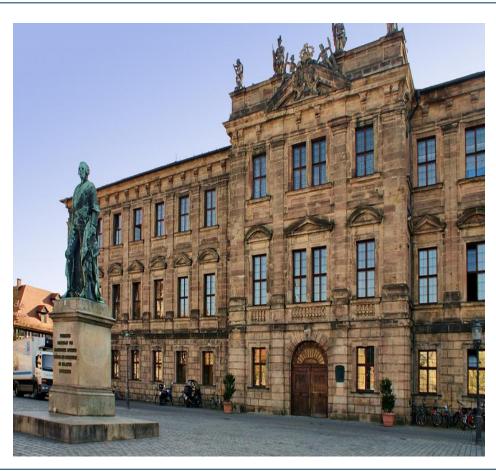

### History of FAU and overview of facilities

#### Founded on 4 november 1743

- → Established since 280 years
- Diverse faculties:
  - The faculty of Humanities, Social Sciences, and Theology
- The faculty of medicine
- The faculty of business, economics, and society
- The faculty of sciences
- The faculty of engineering